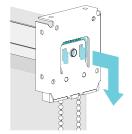

#### 3" Fascia Cover Installation:

Attach chain diverter cover (small clutch only) and ensure that chain is properly aligned

Attach fascia cover, swing from the top as shown above

Attach bracket covers if needed (outside mt)

#### 4" Fascia Cover Installation:

Attach fascia cover, hook the top and then swing bottom

Attached bracket covers if needed (outside mt)