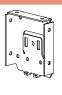

#### 4" Fascia Assembly Parts:

- 1. 4" Fascia Cover
- 2. Fascia Insallation Brackets
- 3. Fascia Bracket Covers
- 4. Fascia Bracket Clip

#### 4" Fascia Bracket Installation:

Brackets are universal and can be installed in any orientation shown below:

Inside Mount

Ceiling Mount

Wall Mount