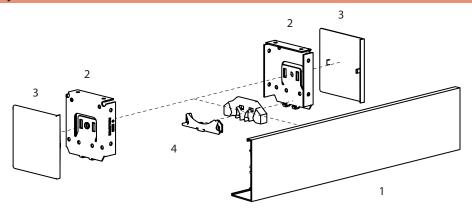

#### 3" Fascia Assembly Parts:

- 1. 3" Fascia Cover
- 2. Fascia Insallation Brackets
- 3. Fascia Bracket Covers
- 4. Chain Guide

#### **Parts Included:**

Installation Screws

3" Fascia Brackets

Chain Guide & Cover (Small clutch) Chain Guide Only (Large Clutch)

#### 3" Fascia Bracket Installation:

Brackets are universal and can be installed in any orientation shown below:

Inside Mount

Ceiling Mount

Wall Mount