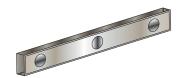

#### 3" Fascia Assembly Parts:

- 1. 3" Fascia Cover
- 2. Fascia Insallation Brackets
- 3. Fascia Bracket Covers
- 4. Chain Guide