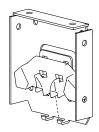

#### 3" Fascia Bracket Installation:

Brackets are universal and can be installed in any orientation shown below:

Inside Mount

Ceiling Mount

Wall Mount

#### 4" Fascia Bracket Installation:

Brackets are universal and can be installed in any orientation shown below:

Inside Mount

Ceiling Mount

Wall Mount