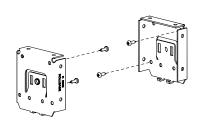

#### 3" Fascia Bracket Installation:

Brackets are universal and can be installed in any orientation shown below:

Inside Mount

Ceiling Mount

Wall Mount

#### 4" Fascia Bracket Installation:

Brackets are universal and can be installed in any orientation shown below:

Inside Mount

Ceiling Mount

Wall Mount