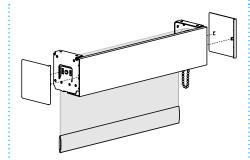

#### 3" Fascia Bracket Installation:

Brackets are universal and can be installed in any orientation shown below:

Inside Mount

Ceiling Mount

Wall Mount

#### 4" Fascia Bracket Installation:

Brackets are universal and can be installed in any orientation shown below:

Inside Mount

Ceiling Mount

Wall Mount