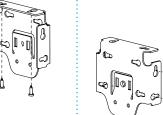

#### 3" Fascia Bracket Installation:

Brackets are universal and can be installed in any orientation shown below:

Inside Mount

Ceiling Mount

Wall Mount

#### 4" Fascia Bracket Installation:

Brackets are universal and can be installed in any orientation shown below:

Inside Mount

Ceiling Mount

Wall Mount