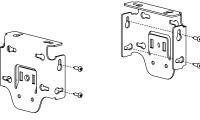

#### 3" Fascia Assembly Parts:

- 1. 3" Fascia Cover
- 2. Fascia Insallation Brackets
- 3. Fascia Bracket Covers
- 4. Chain Guide

#### **Parts Included:**

Installation Screws

3" Fascia Brackets

Chain Guide & Cover (Small clutch) Chain Guide Only (Large Clutch)

#### 4" Fascia Assembly Parts:

- 1. 4" Fascia Cover
- 2. Fascia Insallation Brackets
- 3. Fascia Bracket Covers
- 4. Fascia Bracket Clip

#### **Parts Included:**

Installation Screws

4" Fascia Brackets

4" Fascia Clips (1 per bracket)