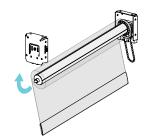

#### 3" Fascia Shade Installation:

Attach chain diverter on the control side bracket

Align clutch end first, swing shade assembly to the pin end bracket as shown

Ensure clutch hooks are engaged

### 4" Fascia Shade Installation:

Compress idler and swing shade assembly to the bracket

Ensure clutch hooks are engaged

Attach fascia clip