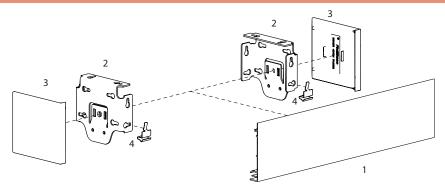

#### 3" Fascia Assembly Parts:

- 1. 3" Fascia Cover
- 2. Fascia Insallation Brackets
- 3. Fascia Bracket Covers
- 4. Chain Guide

#### **Parts Included:**

Installation Screws

3" Fascia Brackets

Chain Guide & Cover (Small clutch) Chain Guide Only (Large Clutch)