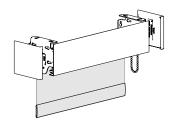

### 4" Fascia Shade Installation:

Compress idler and swing shade assembly to the bracket

Ensure clutch hooks are engaged

Attach fascia clip

#### 4" Fascia Cover Installation:

Attach fascia cover, hook the top and then swing bottom

Attached bracket covers if needed (outside mt)