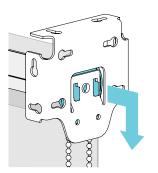

#### 3" Fascia Shade Installation:

Attach chain diverter on the control side bracket

Align clutch end first, swing shade assembly to the pin end bracket as shown

Ensure clutch hooks are engaged

### 4" Fascia Shade Installation:

Compress idler and swing shade assembly to the bracket

Ensure clutch hooks are engaged

Attach fascia clip