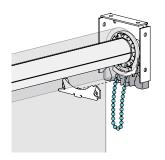

#### 3" Fascia Shade Installation:

Attach chain diverter on the control side bracket

Align clutch end first, swing shade assembly to the pin end bracket as shown

Ensure clutch hooks are engaged

#### 3" Fascia Cover Installation:

Attach chain diverter cover (small clutch only) and ensure that chain is properly aligned

Attach fascia cover, swing from the top as shown above

Attach bracket covers if needed (outside mt)