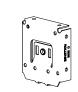

#### 3" Fascia Assembly Parts:

- 1. 3" Fascia Cover
- 2. Fascia Insallation Brackets
- 3. Fascia Bracket Covers
- 4. Chain Guide

#### 3" Fascia Bracket Installation:

Brackets are universal and can be installed in any orientation shown below:

Inside Mount

Ceiling Mount

Wall Mount