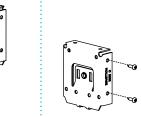

#### 3" Fascia Assembly Parts:

- 1. 3" Fascia Cover
- 2. Fascia Insallation Brackets
- 3. Fascia Bracket Covers
- 4. Chain Guide

#### **Parts Included:**

Installation Screws

3" Fascia Brackets

Chain Guide & Cover (Small clutch) Chain Guide Only (Large Clutch)