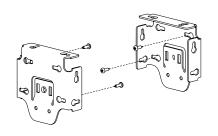

#### 3" Fascia Bracket Installation:

Brackets are universal and can be installed in any orientation shown below:

Inside Mount

Ceiling Mount

Wall Mount

#### 4" Fascia Bracket Installation:

Brackets are universal and can be installed in any orientation shown below:

Inside Mount

Ceiling Mount

Wall Mount