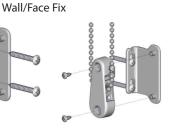

Attach tension device to wall or to floor. This can prevent children from pulling cords and bead chains around their necks. Fasteners provided with the tension device may not be suitable for all mounting surfaces. Use appropriate anchors for the mounting surface conditions.

#### **Tension Device Installation:**

Tension device is pre-assembled onto chain during fabrication/production and must be installed for the shade to function properly.

Canadian Blind Manufacturing Inc. www.cdnblind.com #cbmblinds

#### **Tension Device Installation:**

Tension device is pre-assembled onto chain during fabrication/production and must be installed for the shade to function properly.