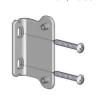

Attach tension device to wall or to floor. This can prevent children from pulling cords and bead chains around their necks. Fasteners provided with the tension device may not be suitable for all mounting surfaces. Use appropriate anchors for the mounting surface conditions.