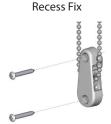

Attach tension device to wall or to floor. This can prevent children from pulling cords and bead chains around their necks. Fasteners provided with the tension device may not be suitable for all mounting surfaces. Use appropriate anchors for the mounting surface conditions.