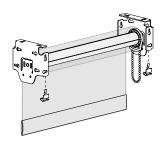

#### 3" Fascia Shade Installation:

Attach chain diverter on the control side bracket

Align clutch end first, swing shade assembly to the pin end bracket as shown

Ensure clutch hooks are engaged

#### 3" Fascia Cover Installation:

Attach chain diverter cover (small clutch only) and ensure that chain is properly aligned

Attach fascia cover, swing from the top as shown above

Attach bracket covers if needed (outside mt)