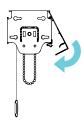

#### **Tension Device Installation:**

Tension device is pre-assembled onto chain during fabrication/production and must be installed for the shade to function properly.

Canadian Blind Manufacturing Inc. www.cdnblind.com #cbmblinds

#### **Tension Device Installation:**

Tension device is pre-assembled onto chain during fabrication/production and must be installed for the shade to function properly.