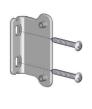

Attach tension device to wall or to floor. This can prevent children from pulling cords and bead chains around their necks. Fasteners provided with the tension device may not be suitable for all mounting surfaces. Use appropriate anchors for the mounting surface conditions.