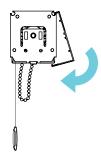

#### 3" Fascia Shade Installation:

Attach chain diverter on the control side bracket

Align clutch end first, swing shade assembly to the pin end bracket as shown

Ensure clutch hooks are engaged

### 4" Fascia Shade Installation:

Compress idler and swing shade assembly to the bracket

Ensure clutch hooks are engaged

Attach fascia clip