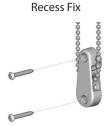

Attach tension device to wall or to floor. This can prevent children from pulling cords and bead chains around their necks. Fasteners provided with the tension device may not be suitable for all mounting surfaces. Use appropriate anchors for the mounting surface conditions.

#### **Tension Device Installation:**

Tension device is pre-assembled onto chain during fabrication/production and must be installed for the shade to function properly.

Canadian Blind Manufacturing Inc. www.cdnblind.com #cbmblinds

#### **Tension Device Installation:**

Tension device is pre-assembled onto chain during fabrication/production and must be installed for the shade to function properly.