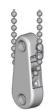

#### **Tension Device Installation:**

Tension device is pre-assembled onto chain during fabrication/production and must be installed for the shade to function properly.

Canadian Blind Manufacturing Inc. www.cdnblind.com #cbmblinds

#### **Tension Device Installation:**

Tension device is pre-assembled onto chain during fabrication/production and must be installed for the shade to function properly.