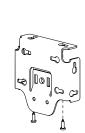

#### 3" Fascia Bracket Installation:

Brackets are universal and can be installed in any orientation shown below:

Inside Mount

Ceiling Mount

Wall Mount

#### 4" Fascia Bracket Installation:

Brackets are universal and can be installed in any orientation shown below:

Inside Mount

Ceiling Mount

Wall Mount