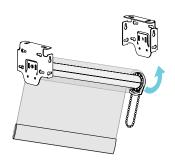

#### 3" Fascia Shade Installation:

Attach chain diverter on the control side bracket

Align clutch end first, swing shade assembly to the pin end bracket as shown

Ensure clutch hooks are engaged

### 4" Fascia Shade Installation:

Compress idler and swing shade assembly to the bracket

Ensure clutch hooks are engaged

Attach fascia clip