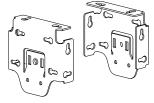

#### 3" Fascia Assembly Parts:

- 1. 3" Fascia Cover
- 2. Fascia Insallation Brackets
- 3. Fascia Bracket Covers
- 4. Chain Guide

#### 4" Fascia Assembly Parts:

- 1. 4" Fascia Cover
- 2. Fascia Insallation Brackets
- 3. Fascia Bracket Covers
- 4. Fascia Bracket Clip