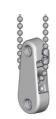

#### **Tension Device Installation:**

Tension device is pre-assembled onto chain during fabrication/production and must be installed for the shade to function properly.

Canadian Blind Manufacturing Inc. www.cdnblind.com #cbmblinds

#### **Tension Device Installation:**

Tension device is pre-assembled onto chain during fabrication/production and must be installed for the shade to function properly.