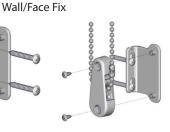

Attach tension device to wall or to floor. This can prevent children from pulling cords and bead chains around their necks. Fasteners provided with the tension device may not be suitable for all mounting surfaces. Use appropriate anchors for the mounting surface conditions.

#### **Tension Device Installation:**

Tension device is pre-assembled onto chain during fabrication/production and must be installed for the shade to function properly.

Canadian Blind Manufacturing Inc. www.cdnblind.com #cbmblinds

#### **Tension Device Installation:**

Tension device is pre-assembled onto chain during fabrication/production and must be installed for the shade to function properly.